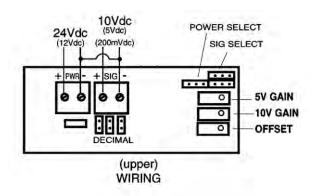

|                                                 |
|             | Operating Range:       | -10 to 50 °C                                    |
|             | Storage Range:         | -40 to 75 °C                                    |
| Power Supp  | ly:                    |                                                 |
|             |                        | 24V or 12V @ 10mA                               |
| Mounting:   |                        |                                                 |
|             |                        | Snap-in panel mount or clamp and gasket         |

#### **Ordering Information:**

Voltage Powered Large Digit LCD DPM Part Numbering

**DK809** 



C-TON Industries • PO Box 10129 • Bedford, NH, 03110 • USA 03110-0129

### Cutout



## Wiring