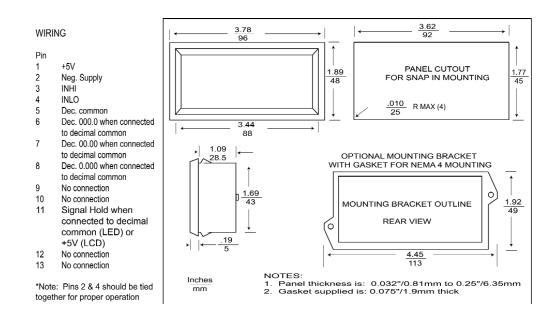

|                                                 |
|             | Operating Range:       | -10 to 50 °C                                    |
|             | Storage Range:         | -40 to 75 °C                                    |
| Power Supp  | ly:                    |                                                 |
|             |                        | 24V or 12V @ 10mA                               |
| Mounting:   |                        |                                                 |
|             |                        | Snap-in panel mount or clamp and gasket         |

#### **Ordering Information:**

Voltage Powered Large Digit LCD DPM Part Numbering

**DK809** 



C-TON Industries • PO Box 10129 • Bedford, NH, 03110 • USA 03110-0129

### Cutout



## Wiring